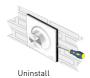

# Series Knob Panel







12~24Vdc









## 1. Technical Specs:

#### D61 Dimming Knob Panel

Input Voltage: Output Voltage: 12~24Vdc

Max Current Load: 64x1CH + 0-10Vx1CH

Max Output Power: 72W/144W [12V/24V]

Dimming Range: 5-100%

Working Temp.: -30°C~55°C

Package Size: L106×W106×H60(mm)

Weight(G.W.): 220g



#### 2. Product Size:



#### 3. Installation Instruction:



## 4. Knob Function:



Short press: On/Off. Long press: Adjust brightness. Spin: Adjust brightness.

When powered off, long press the knob for 5 seconds to turn on (off) the key tone.





### 5. Terminals:



12-24Vdc power Input 0-10V signal output LED lamps connection



#### 6. Wiring Diagram:

Connect with 12V strip. Max 72W; Connect with 24V strip. Max 144W



## Providing 0-10V signal output terminal: