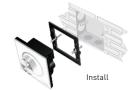

# Series Knob Panel







12~24Vdc









## 1. Technical Specs:

#### D61 Dimming Knob Panel

Input Voltage: Output Voltage: 12~24Vdc

Max Current Load: 64x1CH + 0-10Vx1CH

Max Output Power: 72W/144W [12V/24V]

Dimming Range: 5-100%

Working Temp.: -30°C~55°C

Package Size: L106×W106×H60(mm)

Weight(G.W.): 220g



#### 2. Product Size:



#### 3. Installation Instruction:



## 4. Knob Function:



Short press: On/Off. Long press: Adjust brightness. Spin: Adjust brightness.

When powered off, long press the knob for 5 seconds to turn on (off) the key tone.





### 5. Terminals:



12-24Vdc power Input 0-10V signal output LED lamps connection



#### 6. Wiring Diagram:

Connect with 12V strip. Max 72W; Connect with 24V strip. Max 144W



## Providing 0-10V signal output terminal: