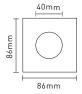

# Series Knob Panel







12~24Vdc









## 1. Technical Specs:

#### D61 Dimming Knob Panel

Input Voltage: Output Voltage: 12~24Vdc

Max Current Load: 64x1CH + 0-10Vx1CH

Max Output Power: 72W/144W [12V/24V]

Dimming Range: 5-100%

Working Temp.: -30°C~55°C

Package Size: L106×W106×H60(mm)

Weight(G.W.): 220g



#### 2. Product Size:



#### 3. Installation Instruction:



## 4. Knob Function:



Short press: On/Off. Long press: Adjust brightness. Spin: Adjust brightness.

When powered off, long press the knob for 5 seconds to turn on (off) the key tone.





### 5. Terminals:



12-24Vdc power Input 0-10V signal output LED lamps connection



#### 6. Wiring Diagram:

Connect with 12V strip. Max 72W; Connect with 24V strip. Max 144W



## Providing 0-10V signal output terminal: