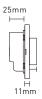

#### 2. Product Size:

#### D61 Dimming Knob Panel

Input Voltage: Output Voltage: 12~24Vdc

Max Current Load: 64x1CH + 0-10Vx1CH

Max Output Power: 72W/144W [12V/24V]

Dimming Range: 5-100%

Working Temp.: -30°C~55°C

Package Size: L106×W106×H60(mm)