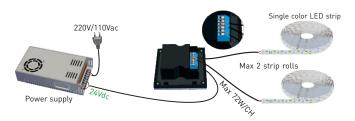

#### 6. Wiring Diagram:

Connect with 12V strip. Max 72W; Connect with 24V strip. Max 144W