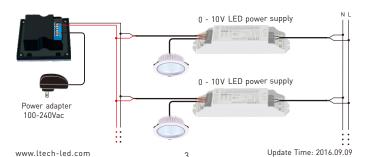

# Series Knob Panel







12~24Vdc









## 1. Technical Specs:

#### D61 Dimming Knob Panel

Input Voltage: Output Voltage: 12~24Vdc

Max Current Load: 64x1CH + 0-10Vx1CH

Max Output Power: 72W/144W [12V/24V]

Dimming Range: 5-100%

Working Temp.: -30°C~55°C

Package Size: L106×W106×H60(mm)

Weight(G.W.): 220g



#### 2. Product Size:



#### 3. Installation Instruction:



## 4. Knob Function:



Short press: On/Off. Long press: Adjust brightness. Spin: Adjust brightness.

When powered off, long press the knob for 5 seconds to turn on (off) the key tone.





### 5. Terminals:



12-24Vdc power Input 0-10V signal output LED lamps connection



#### 6. Wiring Diagram:

Connect with 12V strip. Max 72W; Connect with 24V strip. Max 144W



## Providing 0-10V signal output terminal: