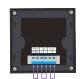

### 5. Terminals:

12-24Vdc power Input 0-10V signal output LED lamps connection