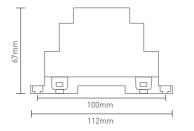

### Dimensions

DIN-Rail mounting size: TS-35/7.5 or TS-35/15

1

0~144...288W 0~12A 12~24Vdc

| : | Short circuit / Over-heat / Non-load |
|---|--------------------------------------|
|   | DIN-Rail or Screw                    |

| Protection:          | Short circuit / Over-heat / Non-load |
|----------------------|--------------------------------------|
| Mounting:            | DIN-Rail or Screw                    |
| Working Temperature: | -30°C~55°C                           |
| Product Size:        | L112×W35×H67(mm)                     |
| Package Size:        | L114×W37×H70(mm)                     |
| Weight(G.W.):        | 120g                                 |