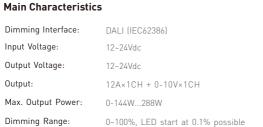

## DIN-411-12A

DIN-Rail LED Dimming Driver

- Dimming interface: DALI. .
- . PWM digital dimming, standard DALI logarithmic dimming curve.
- Dimming range: 0~100%, LED start at 0.1% possible. .
- . Max. current output: 12A.
- 0-10V output, DALI system compatible with 0-10V. •
- Short circuit / Over-heat / Non load protection. .
- Full protective plastic housing.
- DALI bus standard: IEC62386
- Suitable for indoor environments.

1

0~144...288W 0~12A 12~24Vdc

| : | Short circuit / Over-heat / Non-load |
|---|--------------------------------------|
|   | DIN-Rail or Screw                    |

| Protection:          | Short circuit / Over-heat / Non-load |
|----------------------|--------------------------------------|
| Mounting:            | DIN-Rail or Screw                    |
| Working Temperature: | -30°C~55°C                           |
| Product Size:        | L112×W35×H67(mm)                     |
| Package Size:        | L114×W37×H70(mm)                     |
| Weight(G.W.):        | 120g                                 |