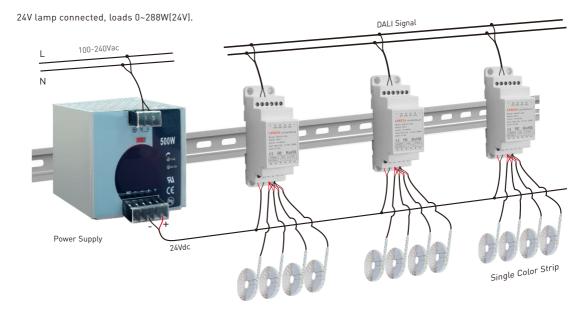

1

0~144...288W 0~12A 12~24Vdc

| : | Short circuit / Over-heat / Non-load |
|---|--------------------------------------|
|   | DIN-Rail or Screw                    |

| Protection:          | Short circuit / Over-heat / Non-load |
|----------------------|--------------------------------------|
| Mounting:            | DIN-Rail or Screw                    |
| Working Temperature: | -30°C~55°C                           |
| Product Size:        | L112×W35×H67(mm)                     |
| Package Size:        | L114×W37×H70(mm)                     |
| Weight(G.W.):        | 120g                                 |