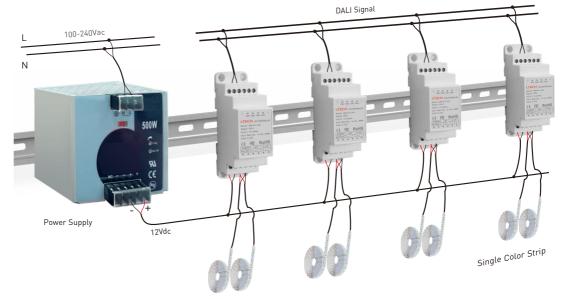

ver** Dimming Driver **Dimming Driver** LED Lamps LED Lamps LED Lamps

1



0~144...288W 0~12A 12~24Vdc

| : | Short circuit / Over-heat / Non-load |
|---|--------------------------------------|
|   | DIN-Rail or Screw                    |

| Protection:          | Short circuit / Over-heat / Non-load |
|----------------------|--------------------------------------|
| Mounting:            | DIN-Rail or Screw                    |
| Working Temperature: | -30°C~55°C                           |
| Product Size:        | L112×W35×H67(mm)                     |
| Package Size:        | L114×W37×H70(mm)                     |
| Weight(G.W.):        | 120g                                 |

LTECH





# Connections





### Two groups of DALI signal socket



12V lamp connected, loads 0~144W(12V).