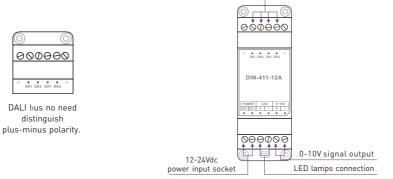

ED Lamps LED Lamps LED Lamps **Dimming Driver** Dimming Driver **Dimming Driver** LED Lamps LED Lamps LED Lamps

1



0~144...288W 0~12A 12~24Vdc

| : | Short circuit / Over-heat / Non-load |
|---|--------------------------------------|
|   | DIN-Rail or Screw                    |

| Protection:          | Short circuit / Over-heat / Non-load |
|----------------------|--------------------------------------|
| Mounting:            | DIN-Rail or Screw                    |
| Working Temperature: | -30°C~55°C                           |
| Product Size:        | L112×W35×H67(mm)                     |
| Package Size:        | L114×W37×H70(mm)                     |
| Weight(G.W.):        | 120g                                 |

LTECH





# Connections





### Two groups of DALI signal socket



12V lamp connected, loads 0~144W(12V).