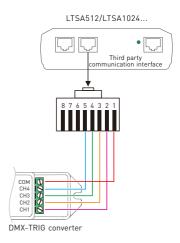

# **DMX-TRIG** Controller





DMX-TRIG is a signal converter for DMX to dry contact. With RDM long range devices management function, it is easy for setting the DMX address. The 15 preset scenes of the WiFi-108, LTSA512 or LTSA1024's dry contact interfaces can be called and used by MS-WF-512 or DMX console.

### 1. Product parameters:

 Model:
 DMX-TRIG
 Working temperature:
 -30°C-55°C

 Input signal:
 DMX512/RDM
 Product size(L×W×H×):
 135×30×20(mm)

 Output voltage:
 12- 24Vdc
 Package size(L×W×H×):
 140×34×23(mm)

Trigger scenes: 15 Weight (G.W.): 80g

#### 2. Product size:

Unit: mm









#### 3. Wiring diagram:





## 4. Setting table:



| Received DMX data range |     | CH4 | CH3 | CH2 | CH1 | Remark         |  |
|-------------------------|-----|-----|-----|-----|-----|----------------|--|
| 0                       | 15  | OFF | OFF | OFF | OFF | Default status |  |
| 16                      | 31  | OFF | OFF | OFF | ON  | Scene 1        |  |
| 32                      | 47  | OFF | OFF | ON  | OFF | Scene 2        |  |
| 48                      | 63  | OFF | OFF | ON  | ON  | Scene 3        |  |
| 64                      | 79  | OFF | ON  | OFF | OFF | Scene 4        |  |
| 80                      | 95  | OFF | ON  | OFF | ON  | Scene 5        |  |
| 96                      | 111 | OFF | ON  | ON  | 0FF | Scene 6        |  |
| 112                     | 127 | OFF | ON  | ON  | ON  | Scene 7