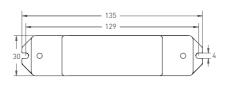

#### 2. Product size:

Unit: mm

### 1. Product parameters:

 Model:
 DMX-TRIG
 Working temperature:
 -30°C-55°C

 Input signal:
 DMX512/RDM
 Product size(L×W×H×):
 135×30×20(mm)

 Output voltage:
 12- 24Vdc
 Package size(L×W×H×):
 140×34×23(mm)