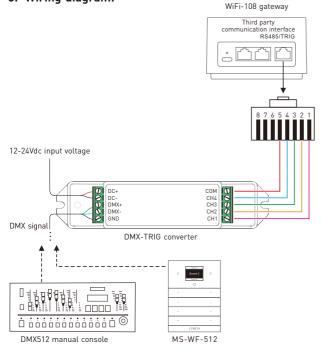

# **DMX-TRIG** Controller





DMX-TRIG is a signal converter for DMX to dry contact. With RDM long range devices management function, it is easy for setting the DMX address. The 15 preset scenes of the WiFi-108, LTSA512 or LTSA1024's dry contact interfaces can be called and used by MS-WF-512 or DMX console.

### 1. Product parameters:

 Model:
 DMX-TRIG
 Working temperature:
 -30°C-55°C

 Input signal:
 DMX512/RDM
 Product size(L×W×H×):
 135×30×20(mm)

 Output voltage:
 12- 24Vdc
 Package size(L×W×H×):
 140×34×23(mm)

Trigger scenes: 15 Weight (G.W.): 80g

#### 2. Product size:

Unit: mm









#### 3. Wiring diagram:





## 4. Setting table:



| Received DMX data range |     | CH4 | CH3 | CH2 | CH1 | Remark         |  |
|-------------------------|-----|-----|-----|-----|-----|----------------|--|
| 0                       | 15  | OFF | OFF | OFF | OFF | Default status |  |
| 16                      | 31  | OFF | OFF | OFF | ON  | Scene 1        |  |
| 32                      | 47  | OFF | OFF | ON  | OFF | Scene 2        |  |
| 48                      | 63  | OFF | OFF | ON  | ON  | Scene 3        |  |
| 64                      | 79  | OFF | ON  | OFF | OFF | Scene 4        |  |
| 80                      | 95  | OFF | ON  | OFF | ON  | Scene 5        |  |
| 96                      | 111 | OFF | ON  | ON  | 0FF | Scene 6        |  |
| 112                     | 127 | OFF | ON  | ON  | ON  | Scene 7