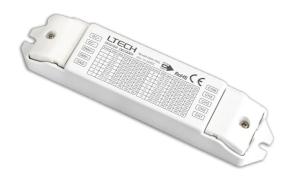

# **DMX-TRIG** Controller

DMX-TRIG is a signal converter for DMX to dry contact. With RDM long range devices management function, it is easy for setting the DMX address. The 15 preset scenes of the WiFi-108, LTSA512 or LTSA1024's dry contact interfaces can be called and used by MS-WF-512 or DMX console.

### 1. Product parameters:

 Model:
 DMX-TRIG
 Working temperature:
 -30°C-55°C

 Input signal:
 DMX512/RDM
 Product size(L×W×H×):
 135×30×20(mm)

 Output voltage:
 12- 24Vdc
 Package size(L×W×H×):
 140×34×23(mm)