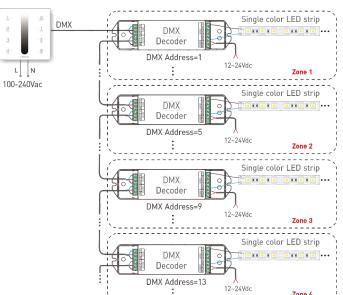

X5 Dimming Touch Panel

#### 3. Installation Instruction:





## 4. Key Functions:



\* Long press  $\circlearrowleft$  to turn on/off the tone.

## 5. Terminals:



www.ltech-led.com

DX5 Dimming Touch Panel

## 6. Operating Instruction for Receiver:





7. Match/Clear Code between Touch Panel & Receiver:

Match code: Short press "ID learning button" on the R4-5A/R4-CC receiver, the running light keeps on. Then press the matching zone key on the touch panel, the running light flicker several times, match successfully.

Clear code: Long press "ID learning button" on the R4-5A/R4-CC receiver for 5s, the running light flicker several times, deactivate the matching successfully.

Attn: Multiple receivers could be synced to each zone.

8. Wireless Wiring Diagram:



9. DMX Wiring Diagram: