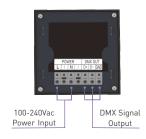

|
|                                                    | 100~240Vac<br>RF 2.4GHz, DMX512<br>4 Zones Control | 100~240Vac Working Temp.:  RF 2.4GHz, DMX512 Package Size: 4 Zones Control Weight(G.W.):  r  5~24Vdc Working Temp.: |

Wireless Signal: 2.4GHz R4-CC CC Receiver

Input Voltage: 12~48Vdc Output Voltage: 3~46Vdc

Output Current: CC 350/700/1050mA×4CH Output Power: 1.05W~48.3W×4CH Max 193.2W

Max Output Power: 100W/240W/480W(5V/12V/24V)

Wireless Signal: 2.4GHz

Note: Receiver is sold separately.

## 2. Product Size:





Package Size:

Weight(G.W.):

Working Temp.:

Dimensions:

Package Size:

Weight(G.W.):

LTECH

DX5 Dimming Touch Panel

#### 3. Installation Instruction:





## 4. Key Functions:



\* Long press  $\circlearrowleft$  to turn on/off the tone.

## 5. Terminals:



www.ltech-led.com

DX5 Dimming Touch Panel

## 6. Operating Instruction for Receiver:





7. Match/Clear Code between Touch Panel & Receiver:

Match code: Short press "ID learning button" on the R4-5A/R4-CC receiver, the running light keeps on. Then press the matching zone key on the touch panel, the running light flicker several times, match successfully.

Clear code: Long press "ID learning button" on the R4-5A/R4-CC receiver for 5s, the running light flicker several times, deactivate the matching successfully.

Attn: Multiple receivers could be synced to each zone.

8. Wireless Wiring Diagram:



9. DMX Wiring Diagram: