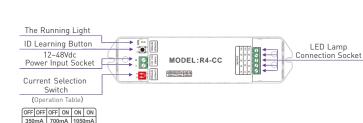

Wireless Signal: 2.4GHz R4-CC CC Receiver

Input Voltage: 12~48Vdc Output Voltage: 3~46Vdc

Output Current: CC 350/700/1050mA×4CH Output Power: 1.05W~48.3W×4CH Max 193.2W

Max Output Power: 100W/240W/480W(5V/12V/24V)

Wireless Signal: 2.4GHz

Note: Receiver is sold separately.