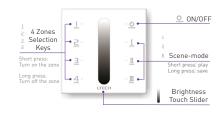

## 4. Key Functions:

\* Long press  $\circlearrowleft$  to turn on/off the tone.