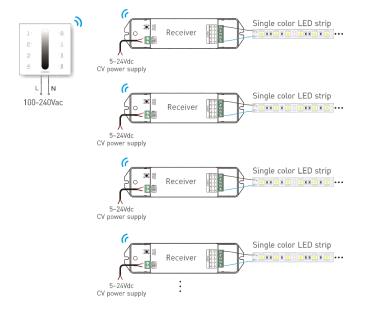

:

Weight(G.W.):

LTECH

DX5 Dimming Touch Panel

#### 3. Installation Instruction:





## 4. Key Functions:



\* Long press  $\circlearrowleft$  to turn on/off the tone.

## 5. Terminals:



www.ltech-led.com

DX5 Dimming Touch Panel

## 6. Operating Instruction for Receiver:





7. Match/Clear Code between Touch Panel & Receiver:

Match code: Short press "ID learning button" on the R4-5A/R4-CC receiver, the running light keeps on. Then press the matching zone key on the touch panel, the running light flicker several times, match successfully.

Clear code: Long press "ID learning button" on the R4-5A/R4-CC receiver for 5s, the running light flicker several times, deactivate the matching successfully.

Attn: Multiple receivers could be synced to each zone.

8. Wireless Wiring Diagram:



9. DMX Wiring Diagram: