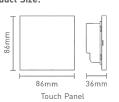

## 2. Product Size:

Package Size:

Weight(G.W.):

Working Temp.:

Dimensions:

Package Size:

Weight(G.W.):

LTECH