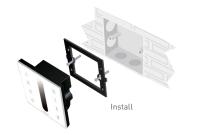

~55°C<br>L175×W44×H30(mm)                                                                                      |
|                                                    | 100~240Vac<br>RF 2.4GHz, DMX512<br>4 Zones Control | 100~240Vac Working Temp.:  RF 2.4GHz, DMX512 Package Size: 4 Zones Control Weight(G.W.):  r  5~24Vdc Working Temp.: |

Wireless Signal: 2.4GHz R4-CC CC Receiver

Input Voltage: 12~48Vdc Output Voltage: 3~46Vdc

Output Current: CC 350/700/1050mA×4CH Output Power: 1.05W~48.3W×4CH Max 193.2W

Max Output Power: 100W/240W/480W(5V/12V/24V)

Wireless Signal: 2.4GHz

Note: Receiver is sold separately.

## 2. Product Size:





Package Size:

Weight(G.W.):

Working Temp.:

Dimensions:

Package Size:

Weight(G.W.):

LTECH

DX5 Dimming Touch Panel

#### 3. Installation Instruction:





## 4. Key Functions:



\* Long press  $\circlearrowleft$  to turn on/off the tone.

## 5. Terminals:



www.ltech-led.com

DX5 Dimming Touch Panel

## 6. Operating Instruction for Receiver:





7. Match/Clear Code between Touch Panel & Receiver:

Match code: Short press "ID learning button" on the R4-5A/R4-CC receiver, the running light keeps on. Then press the matching zone key on the touch panel, the running light flicker several times, match successfully.

Clear code: Long press "ID learning button" on the R4-5A/R4-CC receiver for 5s, the running light flicker several times, deactivate the matching successfully.

Attn: Multiple receivers could be synced to each zone.

8. Wireless Wiring Diagram:



9. DMX Wiring Diagram: