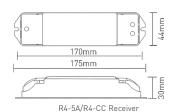

## 6. Operating Instruction for Receiver:

7. Match/Clear Code between Touch Panel & Receiver:

Match code: Short press "ID learning button" on the R4-5A/R4-CC receiver, the running light keeps on. Then press the matching zone key on the touch panel, the running light flicker several times, match successfully.

Clear code: Long press "ID learning button" on the R4-5A/R4-CC receiver for 5s, the running light flicker several times, deactivate the matching successfully.

Attn: Multiple receivers could be synced to each zone.