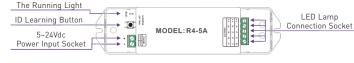

Wireless Signal: 2.4GHz R4-CC CC Receiver

Input Voltage: 12~48Vdc Output Voltage: 3~46Vdc

Output Current: CC 350/700/1050mA×4CH Output Power: 1.05W~48.3W×4CH Max 193.2W

Max Output Power: 100W/240W/480W(5V/12V/24V)

Wireless Signal: 2.4GHz

Note: Receiver is sold separately.