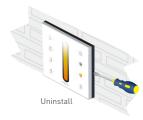

| Working Temp.: | -30°C~55°C      |  |
| Max Current Load: | 5A × 4CH Max. 20A          | Dimensions:    | L175×W44×H30(mm |  |
| Max Output Power: | 100W/240W/480W(5V/12V/24V) | Package Size:  | L178×W48×H33(mm |  |
| Wireless Signal:  | 2.4GHz                     | Weight(G.W.):  | 150g            |  |
| R4-CC CC Recei    | ver                        |                |                 |  |
| Input Voltage:    | 12~48Vdc                   | Working Temp.: | -30°C~55°C      |  |

Output Voltage: 3~46Vdc Output Current: CC 350/700/1050mA×4CH

Output Power: 1.05W~48.3W×4CH Max 193.2W

Wireless Signal: 2.4GHz

Note: Receiver is sold separately.

### 2. Product Size:





L175×W44×H30(mm)

L178×W48×H33(mm)

165a



DX6 Color Temperature Touch Panel

### 3. Installation Instruction:





## 4. Key Functions:



# \* Long press $\circlearrowleft$ to turn on/off the tone.

### 5. Terminals:



www.ltech-led.com

Dimensions

Package Size:

Weight(G.W.)

DX6 Color Temperature Touch Panel

DX6 Color Temperature Touch Panel

# LTECH

## 6. Operating Instruction for Receiver:



# 7. Match/Clear Code between Touch Panel & Receiver:

Match code: Short press "ID learning button" on the R4-5A/R4-CC receiver, the running light keeps on. Then press the matching zone key on the touch panel, the running light flicker several times, match successfully.

Clear code: Long press "ID learning button" on the R4-5A/R4-CC receiver for 5s, the running light flicker several times, deactivate the matching successfully.

Attn: Multiple receivers could be synced to each zone.

8. Wireless Wiring D