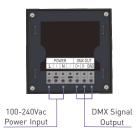

### 5. Terminals:

www.ltech-led.com

Dimensions

Package Size:

Weight(G.W.)

DX6 Color Temperature Touch Panel

DX6 Color Temperature Touch Panel