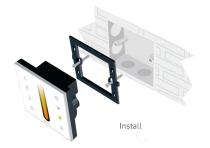

| Working Temp.: | -30°C~55°C      |  |
| Max Current Load: | 5A × 4CH Max. 20A          | Dimensions:    | L175×W44×H30(mm |  |
| Max Output Power: | 100W/240W/480W(5V/12V/24V) | Package Size:  | L178×W48×H33(mm |  |
| Wireless Signal:  | 2.4GHz                     | Weight(G.W.):  | 150g            |  |
| R4-CC CC Recei    | ver                        |                |                 |  |
| Input Voltage:    | 12~48Vdc                   | Working Temp.: | -30°C~55°C      |  |

Output Voltage: 3~46Vdc Output Current: CC 350/700/1050mA×4CH

Output Power: 1.05W~48.3W×4CH Max 193.2W

Wireless Signal: 2.4GHz

Note: Receiver is sold separately.

### 2. Product Size:





L175×W44×H30(mm)

L178×W48×H33(mm)

165a



DX6 Color Temperature Touch Panel

### 3. Installation Instruction:





## 4. Key Functions:



# \* Long press $\circlearrowleft$ to turn on/off the tone.

### 5. Terminals:



www.ltech-led.com

Dimensions

Package Size:

Weight(G.W.)

DX6 Color Temperature Touch Panel

DX6 Color Temperature Touch Panel

# LTECH

## 6. Operating Instruction for Receiver:



# 7. Match/Clear Code between Touch Panel & Receiver:

Match code: Short press "ID learning button" on the R4-5A/R4-CC receiver, the running light keeps on. Then press the matching zone key on the touch panel, the running light flicker several times, match successfully.

Clear code: Long press "ID learning button" on the R4-5A/R4-CC receiver for 5s, the running light flicker several times, deactivate the matching successfully.

Attn: Multiple receivers could be synced to each zone.

8. Wireless Wiring