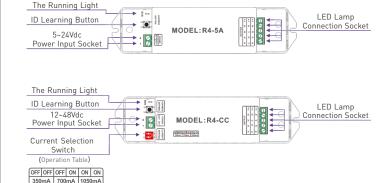

### 1. Technical Specs:

| DX6 Color Temperature Touch Panel |                   |                |                   |  |
|-----------------------------------|-------------------|----------------|-------------------|--|
| Input Voltage:                    | 100~240Vac        | Working Temp.: | -30°C~55°C        |  |
| Output Signal:                    | RF 2.4GHz, DMX512 | Package Size:  | L113×W112×H50(mm) |  |
| Control Mode:                     | 4 Zones Control   | Weight(G.W.):  | 225g              |  |
| R/-5A CV Rece                     | iver              |                |                   |  |

| R4-5A CV Receiver |                            |                |                 |  |
|-------------------|----------------------------|----------------|-----------------|--|
| Input Voltage:    | 5~24Vdc                    | Working Temp.: | -30°C~55°C      |  |
| Max Current Load: | 5A × 4CH Max. 20A          | Dimensions:    | L175×W44×H30(mm |  |
| Max Output Power: | 100W/240W/480W(5V/12V/24V) | Package Size:  | L178×W48×H33(mm |  |
| Wireless Signal:  | 2.4GHz                     | Weight(G.W.):  | 150g            |  |
| R4-CC CC Recei    | ver                        |                |                 |  |
| Input Voltage:    | 12~48Vdc                   | Working Temp.: | -30°C~55°C      |  |

Output Voltage: 3~46Vdc Output Current: CC 350/700/1050mA×4CH

Output Power: 1.05W~48.3W×4CH Max 193.2W

Wireless Signal: 2.4GHz

Note: Receiver is sold separately.

### 5. Terminals:

www.ltech-led.com

Dimensions

Package Size:

Weight(G.W.)

DX6 Color Temperature Touch Panel

DX6 Color Temperature Touch Panel

# 7. Match/Clear Code between Touch Panel & Receiver:

Match code: Short press "ID learning button" on the R4-5A/R4-CC receiver, the running light keeps on. Then press the matching zone key on the touch panel, the running light flicker several times, match successfully.

Clear code: Long press "ID learning button" on the R4-5A/R4-CC receiver for 5s, the running light flicker several times, deactivate the matching successfully.

Attn: Multiple receivers could be synced to each zone.