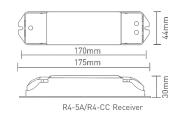

| R4-5A CV Receiver |                            |                |                 |  |
|-------------------|----------------------------|----------------|-----------------|--|
| Input Voltage:    | 5~24Vdc                    | Working Temp.: | -30°C~55°C      |  |
| Max Current Load: | 5A × 4CH Max. 20A          | Dimensions:    | L175×W44×H30(mm |  |
| Max Output Power: | 100W/240W/480W(5V/12V/24V) | Package Size:  | L178×W48×H33(mm |  |
| Wireless Signal:  | 2.4GHz                     | Weight(G.W.):  | 150g            |  |
| R4-CC CC Recei    | ver                        |                |                 |  |
| Input Voltage:    | 12~48Vdc                   | Working Temp.: | -30°C~55°C      |  |

### 2. Product Size:

L175×W44×H30(mm)

L178×W48×H33(mm)

165a

DX6 Color Temperature Touch Panel