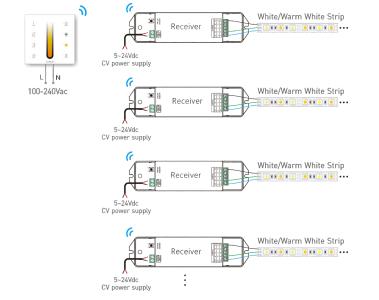

ey Functions:



# \* Long press $\circlearrowleft$ to turn on/off the tone.

### 5. Terminals:



www.ltech-led.com

Dimensions

Package Size:

Weight(G.W.)

DX6 Color Temperature Touch Panel

DX6 Color Temperature Touch Panel

# LTECH

## 6. Operating Instruction for Receiver:



# 7. Match/Clear Code between Touch Panel & Receiver:

Match code: Short press "ID learning button" on the R4-5A/R4-CC receiver, the running light keeps on. Then press the matching zone key on the touch panel, the running light flicker several times, match successfully.

Clear code: Long press "ID learning button" on the R4-5A/R4-CC receiver for 5s, the running light flicker several times, deactivate the matching successfully.

Attn: Multiple receivers could be synced to each zone.

8. Wireless Wiring Diagram:



# 9. DMX Wiring Diagram: