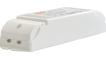

| R4-5A CV Receiver |                            |                |                 |  |
|-------------------|----------------------------|----------------|-----------------|--|
| Input Voltage:    | 5~24Vdc                    | Working Temp.: | -30°C~55°C      |  |
| Max Current Load: | 5A × 4CH Max. 20A          | Dimensions:    | L175×W44×H30(mm |  |
| Max Output Power: | 100W/240W/480W(5V/12V/24V) | Package Size:  | L178×W48×H33(mm |  |
| Wireless Signal:  | 2.4GHz                     | Weight(G.W.):  | 150g            |  |
| R4-CC CC Recei    | ver                        |                |                 |  |
| Input Voltage:    | 12~48Vdc                   | Working Temp.: | -30°C~55°C      |  |

Output Voltage: 3~46Vdc Output Current: CC 350/700/1050mA×4CH

Output Power: 1.05W~48.3W×4CH Max 193.2W

Wireless Signal: 2.4GHz

Note: Receiver is sold separately.