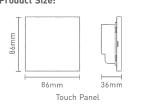

### 2. Product Size:

L175×W44×H30(mm)

L178×W48×H33(mm)

165a

DX6 Color Temperature Touch Panel