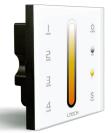

DX6 Color Temperature Touch Panel

### 1. Technical Specs:

| DX6 Color Temperature Touch Panel |                   |                |                   |  |
|-----------------------------------|-------------------|----------------|-------------------|--|
| Input Voltage:                    | 100~240Vac        | Working Temp.: | -30°C~55°C        |  |
| Output Signal:                    | RF 2.4GHz, DMX512 | Package Size:  | L113×W112×H50(mm) |  |
| Control Mode:                     | 4 Zones Control   | Weight(G.W.):  | 225g              |  |
| R/-5A CV Rece                     | iver              |                |                   |  |

## 4. Key Functions:

# \* Long press $\circlearrowleft$ to turn on/off the tone.