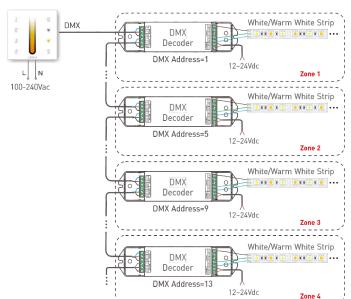

ress $\circlearrowleft$ to turn on/off the tone.

### 5. Terminals:



www.ltech-led.com

Dimensions

Package Size:

Weight(G.W.)

DX6 Color Temperature Touch Panel

DX6 Color Temperature Touch Panel

# LTECH

## 6. Operating Instruction for Receiver:



# 7. Match/Clear Code between Touch Panel & Receiver:

Match code: Short press "ID learning button" on the R4-5A/R4-CC receiver, the running light keeps on. Then press the matching zone key on the touch panel, the running light flicker several times, match successfully.

Clear code: Long press "ID learning button" on the R4-5A/R4-CC receiver for 5s, the running light flicker several times, deactivate the matching successfully.

Attn: Multiple receivers could be synced to each zone.

8. Wireless Wiring Diagram:



# 9. DMX Wiring Diagram: