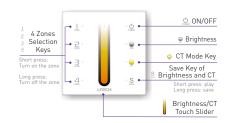

## 4. Key Functions:

# \* Long press $\circlearrowleft$ to turn on/off the tone.