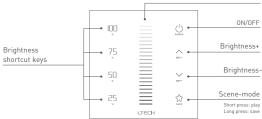

## Key Functions Brightness touch slider

\* When blue indicator light of  $\circlearrowleft$  key is on, long press  $\circlearrowleft$  to turn on/off buzzer.

When white indicator light of  $\circlearrowleft$  key is on, long press  $\circlearrowleft$  to match code.