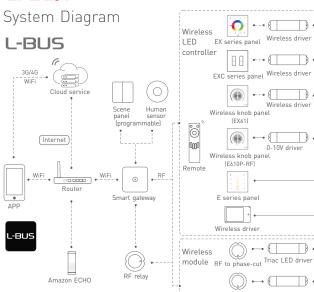

#### LTECH

EX series panel Wireless driver

EXC series panel Wireless driver

Wireless knob panel

(EX61)

Wireless knob panel (E610P-RF)

E series panel

Wireless driver

RF to DMX DMX LED driver

Wireless driver

0-10V driver

# E Series Touch Panel (dimming)



Manual www.ltech-led.com



Wireless connection — Wired connection



E1S-AD E series touch panel

#### Product Features

- 2 in 1 function: RF wireless control and 0-10V output control.
- Touch keys with chord and LED indicator.
- Adopts capacitive touch control technology on the panel, makes LED color selection more user-friendly.
- Touch panel can be controlled by remote directly or smart phone if add a gateway.

## Technical Specs

| E1S-AD             | Touch panel     |                       |                   |
|--------------------|-----------------|-----------------------|-------------------|
| Input Voltage:     | 100~240Vac      | Wireless Signal:      | RF 2.4GHz         |
| Output Signal:     | 0-10V           | 0-10V Output Current: | 15mA              |
| Power Consumption: | 1W              | Worki