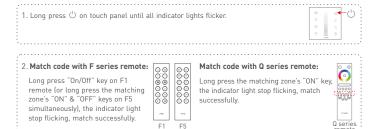

#### Match Code between Touch Panel & Remote

## Key Functions Brightness touch slider

\* When blue indicator light of  $\circlearrowleft$  key is on, long press  $\circlearrowleft$  to turn on/off buzzer.

When white indicator light of  $\circlearrowleft$  key is on, long press  $\circlearrowleft$  to match code.