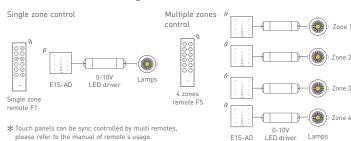

15mA              |
| Power Consumption: | 1W              | Working Temp.:        | -20°C~55°C        |
| Dimensions:        | L86×W86×H36(mm) | Package Size:         | L113×W112×H50(mm) |
| Weight(G.W.):      | 225g            |                       |                   |
|                    |                 |                       |                   |









E1S-AD E series touch panel

## Key Functions Brightness touch slider



\* When blue indicator light of  $\circlearrowleft$  key is on, long press  $\circlearrowleft$  to turn on/off buzzer.

When white indicator light of  $\circlearrowleft$  key is on, long press  $\circlearrowleft$  to match code.

## Terminals



## LTECH

E1S-AD E series touch panel

## Wiring Diagram



# Application Composition



## RF Wireless Wiring



#### Match Code between Touch Panel & Remote



## Match Code between Touch Panel & Gateway

 Long press () on touch panel until all indicator lights flicker.



 Z.Turn on APP, enter "zone set" interface, click the right top "MATCH" key, then follow the prompts.



#### Clear Code

Press the bottom two keys on touch panel simultaneously for 6 seconds, the indicator light flicker several times, clear code successfully.



\* Please match/clear code when 🖰 indicator light of panel is white.