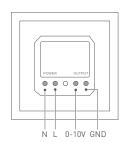

| Wireless Signal:      | RF 2.4GHz         |
| Output Signal:     | 0-10V           | 0-10V Output Current: | 15mA              |
| Power Consumption: | 1W              | Working Temp.:        | -20°C~55°C        |
| Dimensions:        | L86×W86×H36(mm) | Package Size:         | L113×W112×H50(mm) |
| Weight(G.W.):      | 225g            |                       |                   |
|                    |                 |                       |                   |









E1S-AD E series touch panel

## Key Functions Brightness touch slider



\* When blue indicator light of  $\circlearrowleft$  key is on, long press  $\circlearrowleft$  to turn on/off buzzer.

When white indicator light of  $\circlearrowleft$  key is on, long press  $\circlearrowleft$  to match code.

## Terminals



## LTECH

E1S-AD E series touch panel

## Wiring Diagram



# Application Composition



## RF Wireless Wiring



#### Match Code between Touch Panel & Remote



## Match Code between Touch Panel & Gateway

 Long press () on touch panel until all indicator lights flicker.



 Z.Turn on APP, enter "zone set" interface, click the right top "MATCH" key, then follow the prompts.



#### Clear Code

Press the bottom two keys on touch panel simultaneously for 6 seconds, the indicator light flicker several times, clear code successfully.



\* Please match/clear code when 🖰 indicator light of panel is white.