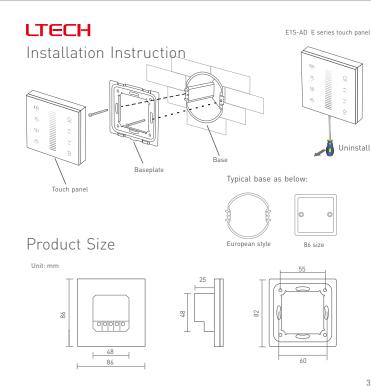

## Technical Specs

| E1S-AD             | Touch panel     |                       |                   |
|--------------------|-----------------|-----------------------|-------------------|
| Input Voltage:     | 100~240Vac      | Wireless Signal:      | RF 2.4GHz         |
| Output Signal:     | 0-10V           | 0-10V Output Current: | 15mA              |
| Power Consumption: | 1W              | Working Temp.:        | -20°C~55°C        |
| Dimensions:        | L86×W86×H36(mm) | Package Size:         | L113×W112×H50(mm) |
| Weight(G.W.):      | 225g            |                       |                   |
|                    |                 |                       |                   |