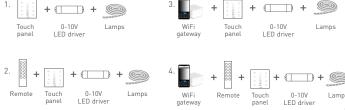

0-10V Output Current: | 15mA              |
| Power Consumption: | 1W              | Working Temp.:        | -20°C~55°C        |
| Dimensions:        | L86×W86×H36(mm) | Package Size:         | L113×W112×H50(mm) |
| Weight(G.W.):      | 225g            |                       |                   |
|                    |                 |                       |                   |









E1S-AD E series touch panel

## Key Functions Brightness touch slider



\* When blue indicator light of  $\circlearrowleft$  key is on, long press  $\circlearrowleft$  to turn on/off buzzer.

When white indicator light of  $\circlearrowleft$  key is on, long press  $\circlearrowleft$  to match code.

## Terminals



## LTECH

E1S-AD E series touch panel

## Wiring Diagram



# Application Composition



## RF Wireless Wiring



#### Match Code between Touch Panel & Remote



## Match Code between Touch Panel & Gateway

 Long press () on touch panel until all indicator lights flicker.



 Z.Turn on APP, enter "zone set" interface, click the right top "MATCH" key, then follow the prompts.



#### Clear Code

Press the bottom two keys on touch panel simultaneously for 6 seconds, the indicator light flicker several times, clear code successfully.



\* Please match/clear code when 🖰 indicator light of panel is white.