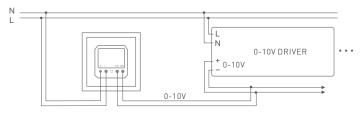

gnal:     | 0-10V           | 0-10V Output Current: | 15mA              |
| Power Consumption: | 1W              | Working Temp.:        | -20°C~55°C        |
| Dimensions:        | L86×W86×H36(mm) | Package Size:         | L113×W112×H50(mm) |
| Weight(G.W.):      | 225g            |                       |                   |
|                    |                 |                       |                   |









E1S-AD E series touch panel

## Key Functions Brightness touch slider



\* When blue indicator light of  $\circlearrowleft$  key is on, long press  $\circlearrowleft$  to turn on/off buzzer.

When white indicator light of  $\circlearrowleft$  key is on, long press  $\circlearrowleft$  to match code.

## Terminals



## LTECH

E1S-AD E series touch panel

## Wiring Diagram



# Application Composition



## RF Wireless Wiring



#### Match Code between Touch Panel & Remote



## Match Code between Touch Panel & Gateway

 Long press () on touch panel until all indicator lights flicker.



 Z.Turn on APP, enter "zone set" interface, click the right top "MATCH" key, then follow the prompts.



#### Clear Code

Press the bottom two keys on touch panel simultaneously for 6 seconds, the indicator light flicker several times, clear code successfully.



\* Please match/clear code when 🖰 indicator light of panel is white.