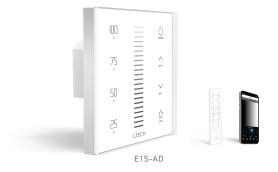

# E Series Touch Panel (dimming)

Manual www.ltech-led.com

Wireless connection — Wired connection

E1S-AD E series touch panel

E1S-AD E series touch panel

## LTECH

E1S-AD E series touch panel