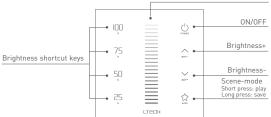

## Key Functions

Brightness touch slider

\* When blue indicator light of () key is on, long press () to turn on/off buzzer. When white indicator light of (1) key is on, long press (1) to match code.