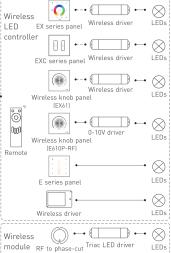

Manual www.ltech-led.com



System Diagram

# L-BUS

---- Wireless connection
Wired connection





RF to 0-10V 0-10V LED driver

E1S-TD Touch Panel



E1S-TD Touch Panel

### Product Features

- 2 in 1 function: RF wireless control and touch panel control.
- Trailing edge signal output, lamps can be connected directly, easy and convenient.
- Touch keys with chord and LED indicator.
- · Adopts capacitive touch control technology on the panel, makes LED color selection more user-friendly.
- Touch panel can be controlled by remote directly or smart phone if add a gateway.

## Technical Specs

| E1S-TD               | Touch panel         |                |                   |
|----------------------|---------------------|----------------|-------------------|
| Input voltage:       | 100~240Vac          | Working temp.: | -20°C~50°C        |
| Frequency range:     | 50/60Hz             | D