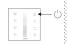

### Clear Code

Press the bottom two keys on touch panel simultaneously for 6 seconds, the indicator light flicker several times, clear code successfully.

\* Please match/clear code when () indicator light of panel is white.