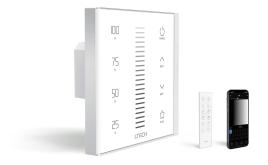

### Product Features

- 2 in 1 function: RF wireless control and touch panel control.
- Trailing edge signal output, lamps can be connected directly, easy and convenient.
- Touch keys with chord and LED indicator.
- · Adopts capacitive touch control technology on the panel, makes LED color selection more user-friendly.
- Touch panel can be controlled by remote directly or smart phone if add a gateway.

## Key Functions

Brightness touch slider

\* When blue indicator light of () key is on, long press () to turn on/off buzzer. When white indicator light of (1) key is on, long press (1) to match code.