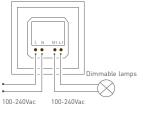

| -20°C~50°C        |
| Frequency range:     | 50/60Hz             | Dimensions:    | L86×W86×H36(mm)   |
| Wireless signal:     | RF 2.4GHz           | Package size:  | L113×W112×H50(mm) |
| Dimming mode:        | Trailing edge (ELV) | Weight(G.W.):  | 225g              |
| Working current:     | Max. 1A             |                |                   |
| Load power:          | Max. 200W           |                |                   |
| Load incush currents | Max 60A             |                |                   |









## Key Functions

Brightness touch slider



\* When blue indicator light of () key is on, long press () to turn on/off buzzer. When white indicator light of (1) key is on, long press (1) to match code.

### Terminals



# Wiring Diagram

#### Connect with lamps:



#### Connect with driver:



## Application Composition





Remote Touch panel Lamps or driver



Touch panel Lamps or driver





## RF Wireless Wiring



Single zone

remote F1









\* Touch panels can be sync controlled by multi remotes, please refer to the manual of remote's usage.

### Match Code between Touch Panel & Remote





2. Long press "ON/OFF" key on F1 remote for long press the matching zone's "ON" & "OFF" key on F5 simultaneously, the indicator lights stop flicking, match successfully.



### Match Code between Touch Panel & L-BUS Gateway

1. Long press (1) on touch panel until all indicator lights flicker.



2. Turn on APP, enter "zone set" interface, click the right top "MATCH" key, then follow the prompts.



### Clear Code

Press the bottom two keys on touch pan