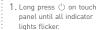

### Match Code between Touch Panel & L-BUS Gateway

1. Long press (1) on touch panel until all indicator lights flicker.

2. Turn on APP, enter "zone set" interface, click the right top "MATCH" key, then follow the prompts.