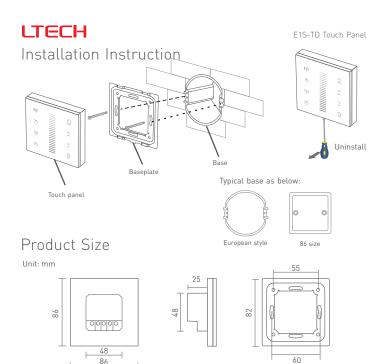

## Technical Specs

| E1S-TD               | Touch panel         |                |                   |
|----------------------|---------------------|----------------|-------------------|
| Input voltage:       | 100~240Vac          | Working temp.: | -20°C~50°C        |
| Frequency range:     | 50/60Hz             | Dimensions:    | L86×W86×H36(mm)   |
| Wireless signal:     | RF 2.4GHz           | Package size:  | L113×W112×H50(mm) |
| Dimming mode:        | Trailing edge (ELV) | Weight(G.W.):  | 225g              |
| Working current:     | Max. 1A             |                |                   |
| Load power:          | Max. 200W           |                |                   |
| Load incush currents | Max 60A             |                |                   |