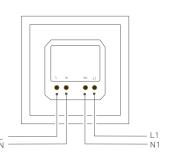

| 100~240Vac          | Working temp.: | -20°C~50°C        |
| Frequency range:     | 50/60Hz             | Dimensions:    | L86×W86×H36(mm)   |
| Wireless signal:     | RF 2.4GHz           | Package size:  | L113×W112×H50(mm) |
| Dimming mode:        | Trailing edge (ELV) | Weight(G.W.):  | 225g              |
| Working current:     | Max. 1A             |                |                   |
| Load power:          | Max. 200W           |                |                   |
| Load incush currents | Max 60A             |                |                   |









## Key Functions

Brightness touch slider



\* When blue indicator light of () key is on, long press () to turn on/off buzzer. When white indicator light of (1) key is on, long press (1) to match code.

### Terminals



# Wiring Diagram

#### Connect with lamps:



#### Connect with driver:



## Application Composition





Remote Touch panel Lamps or driver



Touch panel Lamps or driver





## RF Wireless Wiring



Single zone

remote F1









\* Touch panels can be sync controlled by multi remotes, please refer to the manual of remote's usage.

### Match Code between Touch Panel & Remote





2. Long press "ON/OFF" key on F1 remote for long press the matching zone's "ON" & "OFF" key on F5 simultaneously, the indicator lights stop flicking, match successfully.



### Match Code between Touch Panel & L-BUS Gateway

1. Long press (1) on touch panel until all indicator lights flicker.



2. Turn on APP, enter "zone set" interface, click the right top "MATCH" key, then follow the prompts.



### Clea