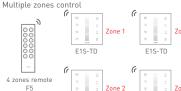

## RF Wireless Wiring

Single zone

remote F1

\* Touch panels can be sync controlled by multi remotes, please refer to the manual of remote's usage.

### Match Code between Touch Panel & Remote

2. Long press "ON/OFF" key on F1 remote for long press the matching zone's "ON" & "OFF" key on F5 simultaneously, the indicator lights stop flicking, match successfully.