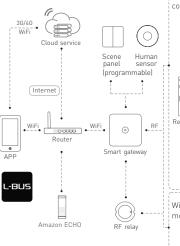

# L-BUS

---- Wireless connection
Wired connection

RF to 0-10V 0-10V LED driver

E1S-TD Touch Panel

E1S-TD Touch Panel

### Match Code between Touch Panel & L-BUS Gateway

1. Long press (1) on touch panel until all indicator lights flicker.

2. Turn on APP, enter "zone set" interface, click the right top "MATCH" key, then follow the prompts.