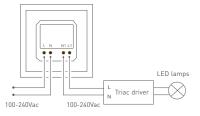

ency range:     | 50/60Hz             | Dimensions:    | L86×W86×H36(mm)   |
| Wireless signal:     | RF 2.4GHz           | Package size:  | L113×W112×H50(mm) |
| Dimming mode:        | Trailing edge (ELV) | Weight(G.W.):  | 225g              |
| Working current:     | Max. 1A             |                |                   |
| Load power:          | Max. 200W           |                |                   |
| Load incush currents | Max 60A             |                |                   |









## Key Functions

Brightness touch slider



\* When blue indicator light of () key is on, long press () to turn on/off buzzer. When white indicator light of (1) key is on, long press (1) to match code.

### Terminals



# Wiring Diagram

#### Connect with lamps:



#### Connect with driver:



## Application Composition





Remote Touch panel Lamps or driver



Touch panel Lamps or driver





## RF Wireless Wiring



Single zone

remote F1









\* Touch panels can be sync controlled by multi remotes, please refer to the manual of remote's usage.

### Match Code between Touch Panel & Remote





2. Long press "ON/OFF" key on F1 remote for long press the matching zone's "ON" & "OFF" key on F5 simultaneously, the indicator lights stop flicking, match successfully.



### Match Code between Touch Panel & L-BUS Gateway

1. Long press (1) on touch panel until all indicator lights flicker.



2. Turn on APP, enter "zone set" interface, click the right top "MATCH" key, then follow the prompts.



### Clear Code

Press the bottom two keys on touch panel simultaneously for 6 secon