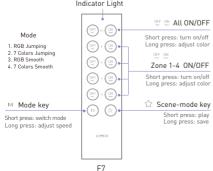

Remote Option       | Dimming, 4 zones      | Color temperature, 4 zones | RGB, 4 zones | RGBW, 4 zones |
| Working Voltage     | 3Vdc (Battery CR2032) |                            |              |               |
| Wireless Frequency  | 2.4GHz                |                            |              |               |
| Working Temperature | -20 ~55               |                            |              |               |
| Dimensions          | L145×W40×H12(mm)      |                            |              |               |
| Package Size        | L150×W46×H18(mm)      |                            |              |               |
| Weight(G.W.)        | 85g                   |                            |              |               |

### **Operating Instruction for Remote**







F8





## Wiring Diagram



### Dimensions



Unit: mm

F series remote can control wireless driver directly, please refer to wireless driver manual for match code method. F series remote can work with EX series touch panel, please refer to touch panel manual for match code method.

### Match/Clear code between remotes

Assuming that B match up with A. Short press the bottom two keys of B simultaneously, the indicator light keeps on after release.



2. Then press any key on A in 5 seconds. When the indicator light of B turns off, match successfully.



### Clear code

Press the bottom two keys of remote simultaneously (about 10 seconds) until the indicator light keeps on, deactivated the matching successfully.