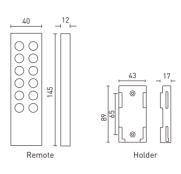

## **Main Characteristics**

| Model               | F5                    | F6                         | F7           | F8            |
|---------------------|-----------------------|----------------------------|--------------|---------------|
| Remote Option       | Dimming, 4 zones      | Color temperature, 4 zones | RGB, 4 zones | RGBW, 4 zones |
| Working Voltage     | 3Vdc (Battery CR2032) |                            |              |               |
| Wireless Frequency  | 2.4GHz                |                            |              |               |
| Working Temperature | -20 ~55               |                            |              |               |
| Dimensions          | L145×W40×H12(mm)      |                            |              |               |
| Package Size        | L150×W46×H18(mm)      |                            |              |               |
| Weight(G.W.)        | 85g                   |                            |              |               |

### Dimensions

Unit: mm

F series remote can control wireless driver directly, please refer to wireless driver manual for match code method. F series remote can work with EX series touch panel, please refer to touch panel manual for match code method.