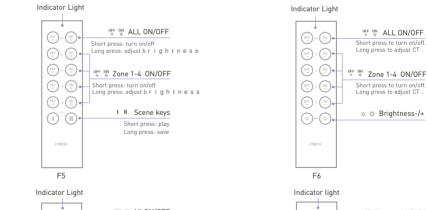

| Remote Option       | Dimming, 4 zones      | Color temperature, 4 zones | RGB, 4 zones | RGBW, 4 zones |
| Working Voltage     | 3Vdc (Battery CR2032) |                            |              |               |
| Wireless Frequency  | 2.4GHz                |                            |              |               |
| Working Temperature | -20 ~55               |                            |              |               |
| Dimensions          | L145×W40×H12(mm)      |                            |              |               |
| Package Size        | L150×W46×H18(mm)      |                            |              |               |
| Weight(G.W.)        | 85g                   |                            |              |               |

### **Operating Instruction for Remote**







F8





## Wiring Diagram



### Dimensions



Unit: mm

F series remote can control wireless driver directly, please refer to wireless driver manual for match code method. F series remote can work with EX series touch panel, please refer to touch panel manual for match code method.

### Match/Clear code between remotes

Assuming that B match up with A. Short press the bottom two keys of B simultaneously, the indicator light keeps on after release.



2. Then press any key on A in 5 seconds. When the indicator light of B turns off, match successfully.



### Clear code

Press the bottom two keys of remote simultaneously (about 10 seconds) until the indicator light keeps on, deactivated the matching successfully.