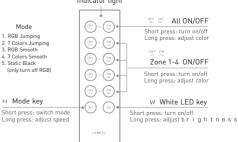

emote Option       | Dimming, 4 zones      | Color temperature, 4 zones | RGB, 4 zones | RGBW, 4 zones |
| Working Voltage     | 3Vdc (Battery CR2032) |                            |              |               |
| Wireless Frequency  | 2.4GHz                |                            |              |               |
| Working Temperature | -20 ~55               |                            |              |               |
| Dimensions          | L145×W40×H12(mm)      |                            |              |               |
| Package Size        | L150×W46×H18(mm)      |                            |              |               |
| Weight(G.W.)        | 85g                   |                            |              |               |

### **Operating Instruction for Remote**







F8





## Wiring Diagram



### Dimensions



Unit: mm

F series remote can control wireless driver directly, please refer to wireless driver manual for match code method. F series remote can work with EX series touch panel, please refer to touch panel manual for match code method.

### Match/Clear code between remotes

Assuming that B match up with A. Short press the bottom two keys of B simultaneously, the indicator light keeps on after release.



2. Then press any key on A in 5 seconds. When the indicator light of B turns off, match successfully.



### Clear code

Press the bottom two keys of remote simultaneously (about 10 seconds) until the indicator light keeps on, deactivated the matching successfully.