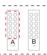

### Match/Clear code between remotes

Assuming that B match up with A. Short press the bottom two keys of B simultaneously, the indicator light keeps on after release.

2. Then press any key on A in 5 seconds. When the indicator light of B turns off, match successfully.

### Clear code

Press the bottom two keys of remote simultaneously (about 10 seconds) until the indicator light keeps on, deactivated the matching successfully.