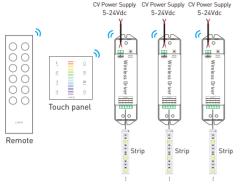

## Wiring Diagram

### Dimensions

Unit: mm

F series remote can control wireless driver directly, please refer to wireless driver manual for match code method. F series remote can work with EX series touch panel, please refer to touch panel manual for match code method.