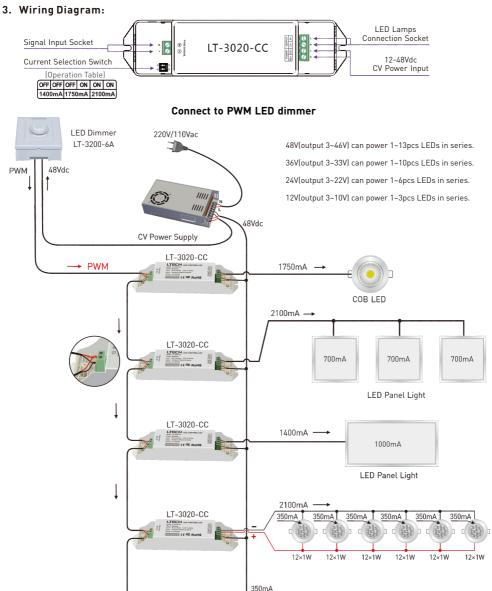

# LT-3020-CC **CC Power Repeater**

LED Power Repeater is suitable for all of our company's power-output style controllers' power expansion, it accepts PWM control, the control quantity of LED lights would be twice as much by adding one more power repeater, unlimited quantity of power repeater to be connected theoretically.

### 2. Product Size:

LT-3020-CC

350mA 350mA 350mA 350mA

350mA

2100mA --->

350mA x 6

13 in series

6 in parallel