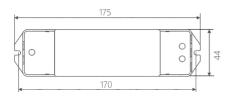

### 2. Product Size:

LT-3020-CC

350mA 350mA 350mA 350mA

350mA

2100mA --->

350mA x 6

13 in series

6 in parallel