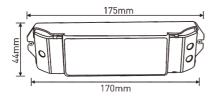

# LT-3030-6A **CV Power Repeater**









LED Power Repeater is suitable for all of our company's power-output style controllers' power expansion, it accepts PWM control, the control quantity of LED lights would be twice as much by adding one more power repeater, unlimited quantity of power repeater to be connected theoretically.

Signal input and output of LED power repeater have security protection function with photoelectricity isolation of 5KV.

### 1. Technical Specs

#### LT-3030-6A

Working Temp.: -30°C ~55°C Input Signal: **PWM** 

Dimensions: L175×W44×H30(mm) Input Voltage: 5~24Vdc

Package Size: L178×W48×H33(mm) Max Current Load: 6A × 3CH Max 18A

Max Power Load: (0~30...144W) × 3CH Max 18A Weight (G.W.): 135g

#### 2. Product Size:







## 3. Wiring Diagram: