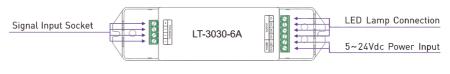

# LT-3030-6A **CV Power Repeater**









LED Power Repeater is suitable for all of our company's power-output style controllers' power expansion, it accepts PWM control, the control quantity of LED lights would be twice as much by adding one more power repeater, unlimited quantity of power repeater to be connected theoretically.

Signal input and output of LED power repeater have security protection function with photoelectricity isolation of 5KV.

### 1. Technical Specs

#### LT-3030-6A

Working Temp.: -30°C ~55°C Input Signal: **PWM** 

Dimensions: L175×W44×H30(mm) Input Voltage: 5~24Vdc

Package Size: L178×W48×H33(mm) Max Current Load: 6A × 3CH Max 18A

Max Power Load: (0~30...144W) × 3CH Max 18A Weight (G.W.): 135g

#### 2. Product Size:







## 3. Wiring Diagram: