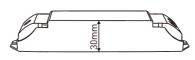

# LT-3030-6A **CV Power Repeater**









LED Power Repeater is suitable for all of our company's power-output style controllers' power expansion, it accepts PWM control, the control quantity of LED lights would be twice as much by adding one more power repeater, unlimited quantity of power repeater to be connected theoretically.

Signal input and output of LED power repeater have security protection function with photoelectricity isolation of 5KV.

### 1. Technical Specs

#### LT-3030-6A

Working Temp.: -30°C ~55°C Input Signal: **PWM** 

Dimensions: L175×W44×H30(mm) Input Voltage: 5~24Vdc

Package Size: L178×W48×H33(mm) Max Current Load: 6A × 3CH Max 18A

Max Power Load: (0~30...144W) × 3CH Max 18A Weight (G.W.): 135g

#### 2. Product Size:







## 3. Wiring Diagram: