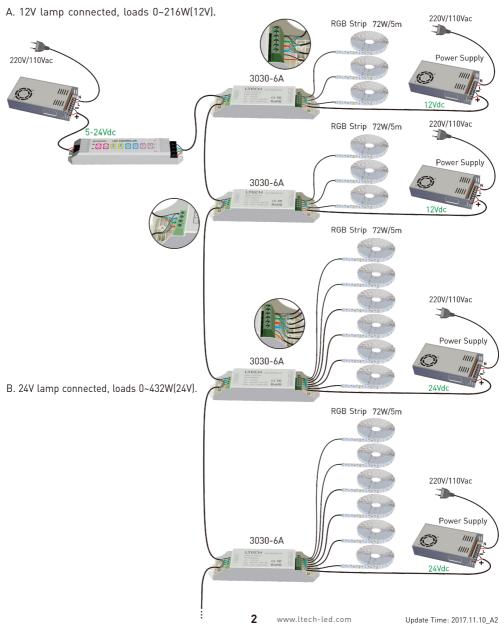

# LT-3030-6A **CV Power Repeater**









LED Power Repeater is suitable for all of our company's power-output style controllers' power expansion, it accepts PWM control, the control quantity of LED lights would be twice as much by adding one more power repeater, unlimited quantity of power repeater to be connected theoretically.

Signal input and output of LED power repeater have security protection function with photoelectricity isolation of 5KV.

### 1. Technical Specs

#### LT-3030-6A

Working Temp.: -30°C ~55°C Input Signal: **PWM** 

Dimensions: L175×W44×H30(mm) Input Voltage: 5~24Vdc

Package Size: L178×W48×H33(mm) Max Current Load: 6A × 3CH Max 18A

Max Power Load: (0~30...144W) × 3CH Max 18A Weight (G.W.): 135g

#### 2. Product Size:







## 3. Wiring Diagram: