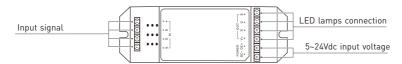

# LT-3060S **LED CV Power Repeater**









LED Power Repeater is suitable for all of our company's power-output style controllers' power expansion, it accepts PWM control, the control quantity of LED lights would be twice as much by adding one more power repeater, unlimited quantity of power repeater to be connected theoretically.

### 1. Technical specs:

## LT-3060S (common anode)

Input signal: Working temperature: -30°C~55°C PWM (200Hz-2000Hz)

Input voltage: 5~24Vdc Dimensions: L121×W39×H39(mm)

Current load: 5A × 3CH Max. 15A L123×W42×H42(mm) Package size:

Output power: [0~25W...120W] × 3CH Max. 360W Weight(G.W.): 210g

Protection:

Over current / Short circuit / Reverse

connection protection

## 2. Product size:

Unit: mm







#### 3. Terminal description:



## 4. Wiring diagram: