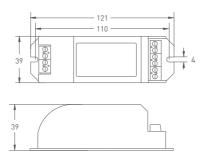

## 2. Product size:

Unit: mm

## LT-3060S (common anode)

Input signal: Working temperature: -30°C~55°C PWM (200Hz-2000Hz)

Input voltage: 5~24Vdc Dimensions: L121×W39×H39(mm)

Current load: 5A × 3CH Max. 15A L123×W42×H42(mm) Package size: