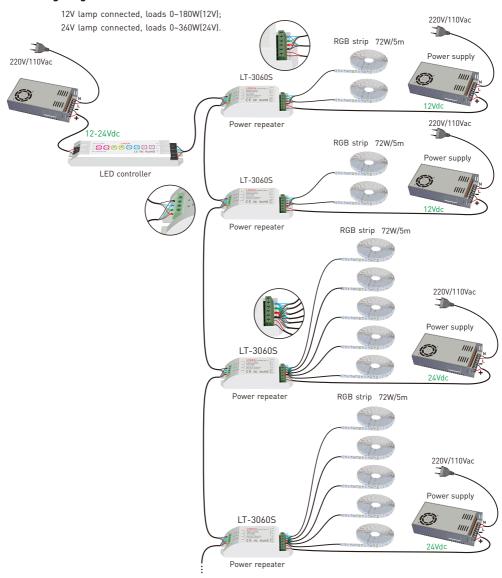

60S **LED CV Power Repeater**









LED Power Repeater is suitable for all of our company's power-output style controllers' power expansion, it accepts PWM control, the control quantity of LED lights would be twice as much by adding one more power repeater, unlimited quantity of power repeater to be connected theoretically.

### 1. Technical specs:

## LT-3060S (common anode)

Input signal: Working temperature: -30°C~55°C PWM (200Hz-2000Hz)

Input voltage: 5~24Vdc Dimensions: L121×W39×H39(mm)

Current load: 5A × 3CH Max. 15A L123×W42×H42(mm) Package size:

Output power: [0~25W...120W] × 3CH Max. 360W Weight(G.W.): 210g

Protection:

Over current / Short circuit / Reverse

connection protection

## 2. Product size:

Unit: mm







#### 3. Terminal description:



## 4. Wiring diagram: