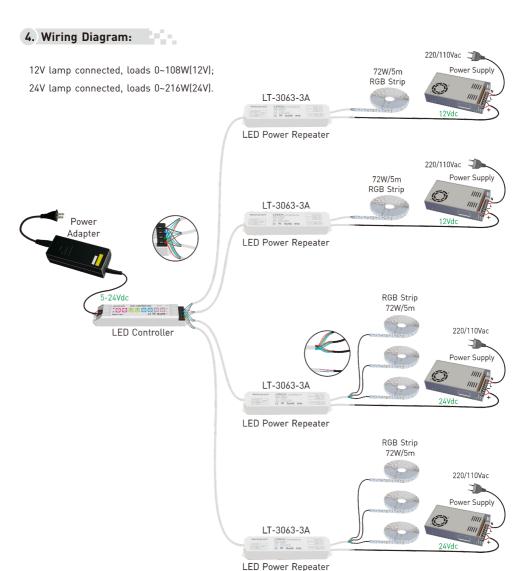

# LT-3063-3A **LED CV Power Repeater** (Waterproof)

LED Power Repeater is suitable for all of our company's power-output style controllers' power expansion, it accepts PWM control, the control quantity of LED lights would be twice as much by adding one more power repeater, unlimited quantity of power repeater to be connected theoretically.

#### LT-3063-3A LED CV Power Repeater

Input Voltage: 5~24Vdc

Max Current Load: 3A × 3CH Max 9A

Max Output Power: 45W/108W/216W(5V/12V/24V)

Waterproof Level: IP68

Working Temperature: -30°C~55°C

Dimensions: L181×W35×H28(mm)