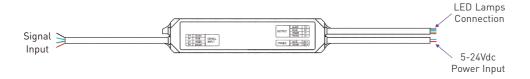

# LT-3063-3A **LED CV Power Repeater** (Waterproof)













LED Power Repeater is suitable for all of our company's power-output style controllers' power expansion, it accepts PWM control, the control quantity of LED lights would be twice as much by adding one more power repeater, unlimited quantity of power repeater to be connected theoretically.

## 1. Technical Specs:



#### LT-3063-3A LED CV Power Repeater

Input Voltage: 5~24Vdc

Max Current Load: 3A × 3CH Max 9A

Max Output Power: 45W/108W/216W(5V/12V/24V)

Waterproof Level: IP68

Working Temperature: -30°C~55°C

Dimensions: L181×W35×H28(mm)

Package Size: L213×W44×H38(mm)

Weight(G.W.): 235q

### 2. Product Size:







## 3. Terminal Description: