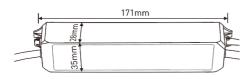

### 2. Product Size:

#### LT-3063-3A LED CV Power Repeater

Input Voltage: 5~24Vdc

Max Current Load: 3A × 3CH Max 9A

Max Output Power: 45W/108W/216W(5V/12V/24V)

Waterproof Level: IP68

Working Temperature: -30°C~55°C

Dimensions: L181×W35×H28(mm)