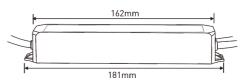

# LT-3063-3A **LED CV Power Repeater** (Waterproof)













LED Power Repeater is suitable for all of our company's power-output style controllers' power expansion, it accepts PWM control, the control quantity of LED lights would be twice as much by adding one more power repeater, unlimited quantity of power repeater to be connected theoretically.

## 1. Technical Specs:



#### LT-3063-3A LED CV Power Repeater

Input Voltage: 5~24Vdc

Max Current Load: 3A × 3CH Max 9A

Max Output Power: 45W/108W/216W(5V/12V/24V)

Waterproof Level: IP68

Working Temperature: -30°C~55°C

Dimensions: L181×W35×H28(mm)

Package Size: L213×W44×H38(mm)

Weight(G.W.): 235q

### 2. Product Size:







## 3. Terminal Description: