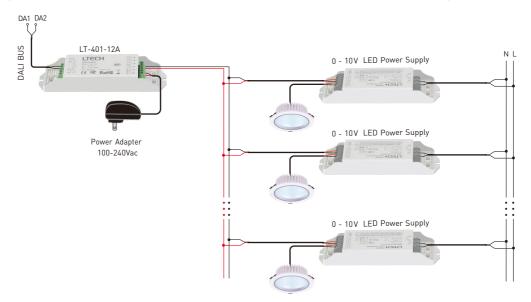

#### 12V lamp connected, loads 0~144W(12V). 24V lamp connected, loads 0~288W(24V).

Providing DALI to 0-10V connect port, which is compatible to control 0-10V products in DALI control system, diagram example as below: