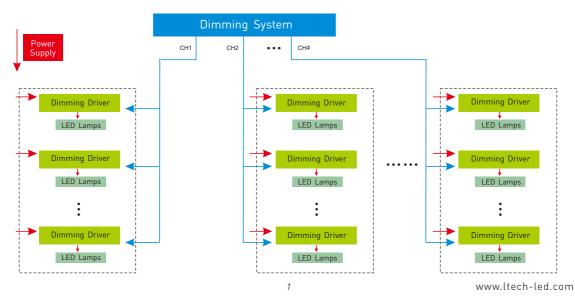

#### System Connection Diagram:

#### 12V lamp connected, loads 0~144W(12V). 24V lamp connected, loads 0~288W(24V).

Providing DALI to 0-10V connect port, which is compatible to control 0-10V products in DALI control system, diagram example as below: