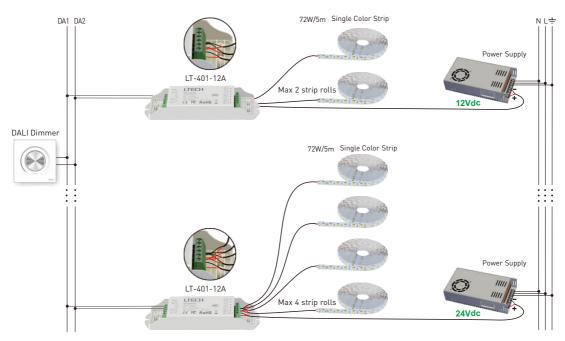

#### 12V lamp connected, loads 0~144W(12V). 24V lamp connected, loads 0~288W(24V).

Providing DALI to 0-10V connect port, which is compatible to control 0-10V products in DALI control system, diagram example as below: