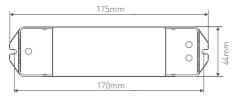

#### **Main Characteristics**

| Dimming Interface: | DALI (IEC62386)    | Dimming Range:       | 0~100%           |
|--------------------|--------------------|----------------------|------------------|
| Input Voltage:     | 12~24Vdc           | Working Temperature: | -30°C~55°C       |
| Output Voltage:    | 12~24Vdc           | Product Size:        | L175×W44×H30(mm) |
| Output:            | 12A×1CH +0-10Vx1CH | Package Size:        | L178×W48×H33(mm) |
| Output Power:      | 0-144W288W         | Weight(G.W.):        | 135g             |

#### Dimensions