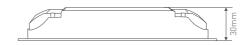

#### **Main Characteristics**

| Dimming Interface: | DALI (IEC62386)    | Dimming Range:       | 0~100%           |
|--------------------|--------------------|----------------------|------------------|
| Input Voltage:     | 12~24Vdc           | Working Temperature: | -30°C~55°C       |
| Output Voltage:    | 12~24Vdc           | Product Size:        | L175×W44×H30(mm) |
| Output:            | 12A×1CH +0-10Vx1CH | Package Size:        | L178×W48×H33(mm) |
| Output Power:      | 0-144W288W         | Weight(G.W.):        | 135g             |

#### Dimensions