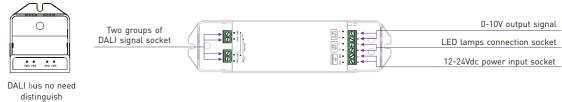

#### System Connection Diagram:

# Connections

distinguish plus-minus polarity.