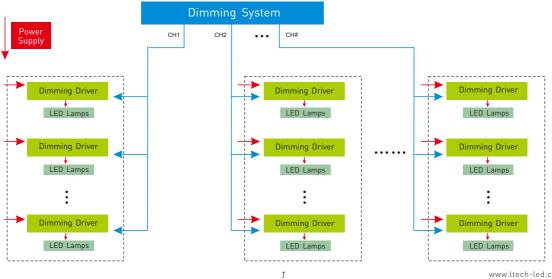

----|-----------------------------------------------------|
| Input Voltage:     | 12~24Vdc                           | Dimming Range:       | 0~100%, LED start at 0.1% possible.                 |
| Output Voltage:    | 12~24Vdc                           | Working Temperature: | -30°C~55°C                                          |
| Output:            | 5A×4CH Max.20A                     | Product Size:        | L175×W44×H30(mm)                                    |
| Max. Output Power: | 0-240W480W                         | Package Size:        | L178×W48×H33(mm)                                    |
|                    |                                    | Weight(G.W.):        | 150g                                                |

#### Dimensions





#### System Connection Diagram:



# Connections







2