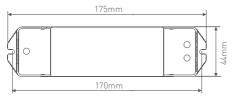

#### **Main Characteristics**

| Dimming Interface: | 0-10V, 1-10V ,10V PWM, push button | Protection:          | Short circuit / Over current, recover automatically |
|--------------------|------------------------------------|----------------------|-----------------------------------------------------|
| Input Voltage:     | 12~24Vdc                           | Dimming Range:       | 0~100%, LED start at 0.1% possible.                 |
| Output Voltage:    | 12~24Vdc                           | Working Temperature: | -30°C~55°C                                          |
| Output:            | 5A×4CH Max.20A                     | Product Size:        | L175×W44×H30(mm)                                    |
| Max. Output Power: | 0-240W480W                         | Package Size:        | L178×W48×H33(mm)                                    |
|                    |                                    | Weight(G.W.):        | 150g                                                |

#### Dimensions