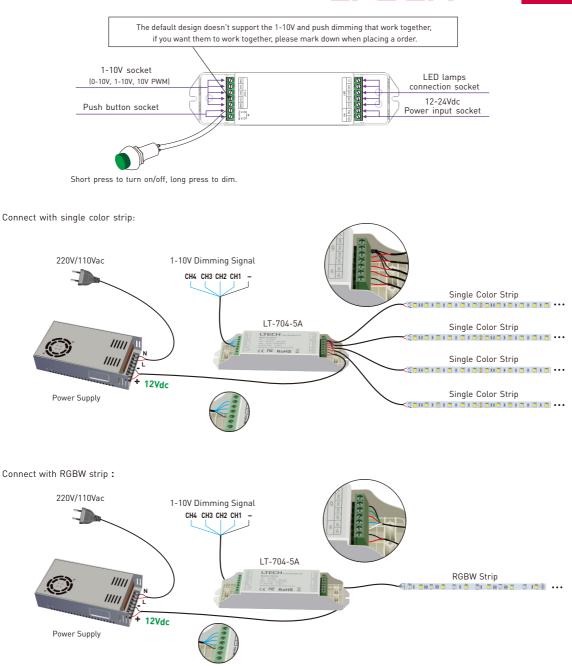

-------------------------------------|
| Input Voltage:     | 12~24Vdc                           | Dimming Range:       | 0~100%, LED start at 0.1% possible.                 |
| Output Voltage:    | 12~24Vdc                           | Working Temperature: | -30°C~55°C                                          |
| Output:            | 5A×4CH Max.20A                     | Product Size:        | L175×W44×H30(mm)                                    |
| Max. Output Power: | 0-240W480W                         | Package Size:        | L178×W48×H33(mm)                                    |
|                    |                                    | Weight(G.W.):        | 150g                                                |

#### Dimensions





#### System Connection Diagram:



# Connections







2