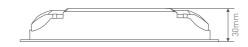

#### **Main Characteristics**

| Dimming Interface: | 0-10V, 1-10V ,10V PWM, push button | Protection:          | Short circuit / Over current, recover automatically |
|--------------------|------------------------------------|----------------------|-----------------------------------------------------|
| Input Voltage:     | 12~24Vdc                           | Dimming Range:       | 0~100%, LED start at 0.1% possible.                 |
| Output Voltage:    | 12~24Vdc                           | Working Temperature: | -30°C~55°C                                          |
| Output:            | 5A×4CH Max.20A                     | Product Size:        | L175×W44×H30(mm)                                    |
| Max. Output Power: | 0-240W480W                         | Package Size:        | L178×W48×H33(mm)                                    |
|                    |                                    | Weight(G.W.):        | 150g                                                |

#### Dimensions