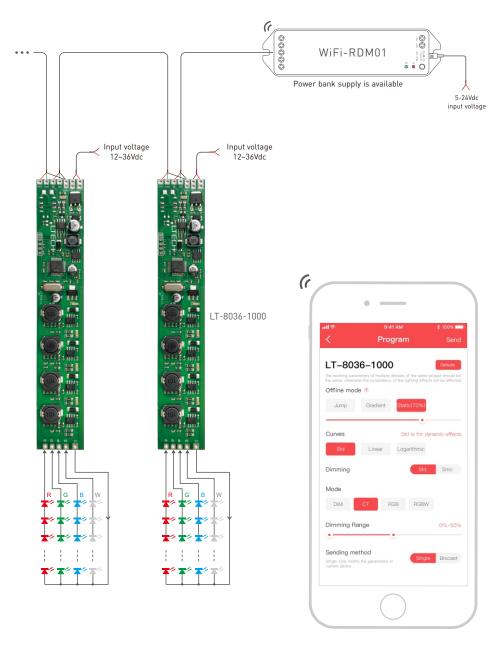

With standard RDM long range devices management function, coding line is not required. Work with WiFi-RDM01, setting the data of connected LT-8036-1000 via App, such as DMX address, dimming range, dimming mode, firmware updates, etc.

### 5. Work with RDM editor:

LT-8036-1000 can work with LTECH RDM editor (Model: WiFi-RDM01) to realize changing the parameters and firmware by long-range setting, more details, please check the manual of WiFi-RDM01.