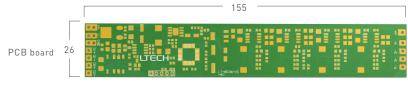

Storage temp.: -60°C~150°C Product size: L155 × W26 × H10(mm)

Weight (N.W.): 30g

#### 2. Product size: