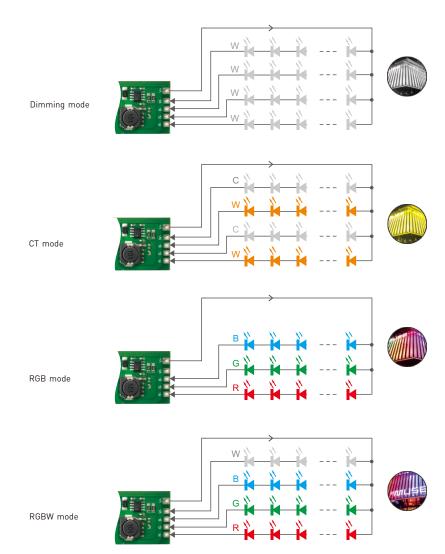

# 1. Product parameter:

Model: LT-8036-1000 Control mode: Dimming/CT/RGB/RGBW DMX/RDM CC decode circuit board Name: Protection: Short circuit / Over load / DMX512, RDM Input signal: 12~36Vdc Input voltage: Offline mode: Output voltage: 7.5~33Vdc Working temp.: -30°C~65°C