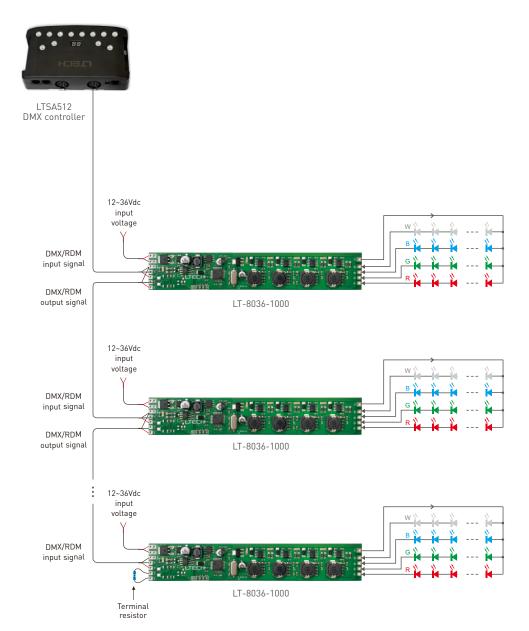

## 4. Wiring diagram:

# Address setting table

| Mode             | DIM | СТ  | RGB | RGBW |
|------------------|-----|-----|-----|------|
| Address quantity | 1   | 2   | 3   | 4    |
| Channel 1        | 001 | 001 | 001 | 001  |
| Channel 2        | 001 | 002 | 002 | 002  |
| Channel 3        | 001 | 001 | 003 | 003  |
| Channel 4        | 001 | 002 | 003 | 004  |