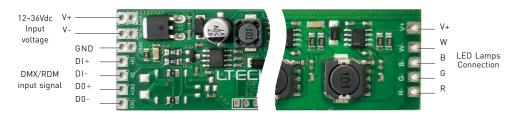

ces will sync play the preset modes if over a period of time without DMX signal. which is a feasible solution for small control system.

# 1. Product parameter:

Model: LT-8036-1000 Control mode: Dimming/CT/RGB/RGBW DMX/RDM CC decode circuit board Name: Protection: Short circuit / Over load / DMX512, RDM Input signal: 12~36Vdc Input voltage: Offline mode: Output voltage: 7.5~33Vdc Working temp.: -30°C~65°C

Current load: 1000mA(Max)×4CH (Note the current when ordering. Current available from 250mA to 1000mA. Default is 1000mA l

Output power: (0~7.5W...33W) × 4CH Max. 132W

Dimming range: 0~100%

Anti-reverse connection Static white, jump, smooth

Storage temp.: -60°C~150°C Product size: L155 × W26 × H10(mm)

Weight (N.W.): 30g

# I TECH

#### 2. Product size:









#### 3. Terminals:



www.ltech-led.com

# LTECH

## 4. Wiring diagram:





# Address setting table

| Mode             | DIM | СТ  | RGB | RGBW |
|------------------|-----|-----|-----|------|
| Address quantity | 1   | 2   | 3   | 4    |
| Channel 1        | 001 | 001 | 001 | 001  |
| Channel 2        | 001 | 002 | 002 | 002  |
| Channel 3        | 001 | 001 | 003 | 003  |
| Channel 4        | 001 | 002 | 003 | 004  |





### 5. Work with RDM editor:

LT-8036-1000 can work with LTECH RDM editor (Model: WiFi-RDM01) to realize changing the parameters and firmware by long-range setting, more details, please check the manual of WiFi-RDM01.





### 6. Attention:

- 6.1 The product shall be installed and serviced by the qualified person.
- 6.2 This product is non-waterproof. Please avoid the sun and rain. When