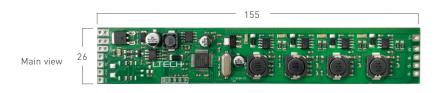

Storage temp.: -60°C~150°C Product size: L155 × W26 × H10(mm)

Weight (N.W.): 30g

#### 2. Product size: