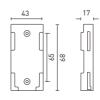

----------|
| Max Current Load:    | 5A × 4CH Max. 20A          |
| Max Output Power:    | 100W/240W/480W(5V/12V/24V) |
| Working Temperature: | -30 ~55                    |
| Package Size:        | L178×W48×H33(mm)           |
| Weight(G.W.):        | 150g                       |

## R4-CC CC Receiver

| Input Voltage:       | 12~48Vdc                   |
|----------------------|----------------------------|
| Output Voltage:      | 3~46Vdc                    |
| Output Current:      | CC 350/700/1050mA×4CH      |
| Output Power:        | 1.05W~48.3W×4CH Max 193.2W |
| Working Temperature: | -30 ~55                    |
| Package Size:        | L178×W48×H33(mm)           |
| Weight(G.W.):        | 165g                       |

Note: Receiver is sold separately.

# Dimensions

Unit: mm





Holder



R4-5A/R4-CC



# **Operating Instruction for Remote:**

OFF ON ALL ON OFF

Short press to turn on/off . Long press to adjust color

OFF ON Zone 1-4 ON ØFF

Scene-mode key

Short press to play. Long press to save.

M Mode Kev

Short press to turn on/off .

Long press to adjust color

Short press to switch the dynamic mode

Long press to adjust the speed of dynamic mode

Indicator Light

ON C

ON

ON C

ON



#### Match/Clear code between remotes

#### Match code:



#### Match/Clear code between remote and receiver

#### Match code:

- 1. Short press "ID learning button" on receiver, the running light keeps on.
- 2. Press the matching zone key "ON" or "OFF" on remote, the running light on receiver flicker several times, match successfully,



The Changing

Mode

1. RGB Jumping