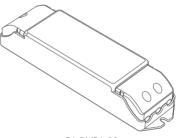

## R4-5A CV Receiver

| Input Voltage:       | 5~24Vdc                    |
|----------------------|----------------------------|
| Max Current Load:    | 5A × 4CH Max. 20A          |
| Max Output Power:    | 100W/240W/480W(5V/12V/24V) |
| Working Temperature: | -30 ~55                    |
| Package Size:        | L178×W48×H33(mm)           |
| Weight(G.W.):        | 150g                       |

## R4-CC CC Receiver

| Input Voltage:       | 12~48Vdc                   |
|----------------------|----------------------------|
| Output Voltage:      | 3~46Vdc                    |
| Output Current:      | CC 350/700/1050mA×4CH      |
| Output Power:        | 1.05W~48.3W×4CH Max 193.2W |
| Working Temperature: | -30 ~55                    |
| Package Size:        | L178×W48×H33(mm)           |
| Weight(G.W.):        | 165g                       |

# Dimensions

Unit: mm

Holder

R4-5A/R4-CC