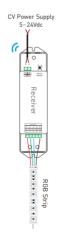

Wiring Diagram :

CV Power Supply 5~24Vdc Receiver Ы RGB Strip

# Receive bg

RGB Strip

CV Power Supply

5~24Vdc