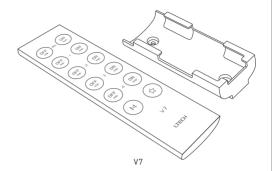

## V7 RF RGB Remote Control

| Remote Option:       | RGB, 4 zones control  |
|----------------------|-----------------------|
| Working Voltage:     | 3Vdc (Battery CR2032) |
| Wireless Signal:     | RF 2.4GHz             |
| Working Temperature: | -30 ~55               |
| Package Size:        | L150×W46×H18(mm)      |
| Weight(G.W.):        | 85g                   |

# **Operating Instruction for Remote:**

OFF ON ALL ON OFF

Short press to turn on/off . Long press to adjust color

OFF ON Zone 1-4 ON ØFF

Scene-mode key

Short press to play. Long press to save.

M Mode Kev

Short press to turn on/off .

Long press to adjust color

Short press to switch the dynamic mode

Long press to adjust the speed of dynamic mode

Indicator Light

ON C

ON

ON C

ON