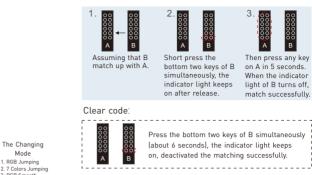

#### Match/Clear code between remotes

#### Match code:

The Changing

Mode

1. RGB Jumping

3 RGB Smooth 4 7 Colors Smooth

> Long press "ID learning button" on receiver for 5 seconds, If the running light flicker several times, deactivate the matching successfully. ID learning button

# Clear code: