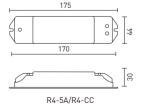

Load:    | 5A × 4CH Max. 20A          |
| Max Output Power:    | 100W/240W/480W(5V/12V/24V) |
| Working Temperature: | -30 ~55                    |
| Package Size:        | L178×W48×H33(mm)           |
| Weight(G.W.):        | 150g                       |

## R4-CC CC Receiver

| Input Voltage:       | 12~48Vdc                   |
|----------------------|----------------------------|
| Output Voltage:      | 3~46Vdc                    |
| Output Current:      | CC 350/700/1050mA×4CH      |
| Output Power:        | 1.05W~48.3W×4CH Max 193.2W |
| Working Temperature: | -30 ~55                    |
| Package Size:        | L178×W48×H33(mm)           |
| Weight(G.W.):        | 165g                       |

Note: Receiver is sold separately.

# Dimensions

Unit: mm





Holder



R4-5A/R4-CC



# **Operating Instruction for Remote:**

OFF ON ALL ON OFF

Short press to turn on/off . Long press to adjust color

OFF ON Zone 1-4 ON ØFF

Scene-mode key

Short press to play. Long press to save.

M Mode Kev

Short press to turn on/off .

Long press to adjust color

Short press to switch the dynamic mode

Long press to adjust the speed of dynamic mode

Indicator Light

ON C

ON

ON C

ON



#### Match/Clear code between remotes

#### Match code:



#### Match/Clear code between remote and receiver

#### Match code:

- 1. Short press "ID learning button" on receiver, the running light keeps on.
- 2. Press the matching zone key "ON" or "OFF" on remote, the running light on receiver flicker several times, match successfully,



The Changing

Mode

1. RGB Jumping

3 RGB Smooth 4 7 Colors S