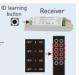

#### Match/Clear code between remote and receiver

#### Match code:

- 1. Short press "ID learning button" on receiver, the running light keeps on.
- 2. Press the matching zone key "ON" or "OFF" on remote, the running light on receiver flicker several times, match successfully,

The Changing

Mode

1. RGB Jumping

3 RGB Smooth 4 7 Colors Smooth

> Long press "ID learning button" on receiver for 5 seconds, If the running light flicker several times, deactivate the matching successfully. ID learning button