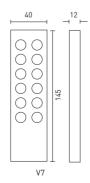

## V7 RF RGB Remote Control

| Remote Option:       | RGB, 4 zones control  |
|----------------------|-----------------------|
| Working Voltage:     | 3Vdc (Battery CR2032) |
| Wireless Signal:     | RF 2.4GHz             |
| Working Temperature: | -30 ~55               |
| Package Size:        | L150×W46×H18(mm)      |
| Weight(G.W.):        | 85g                   |

# Dimensions

Unit: mm

Holder

R4-5A/R4-CC